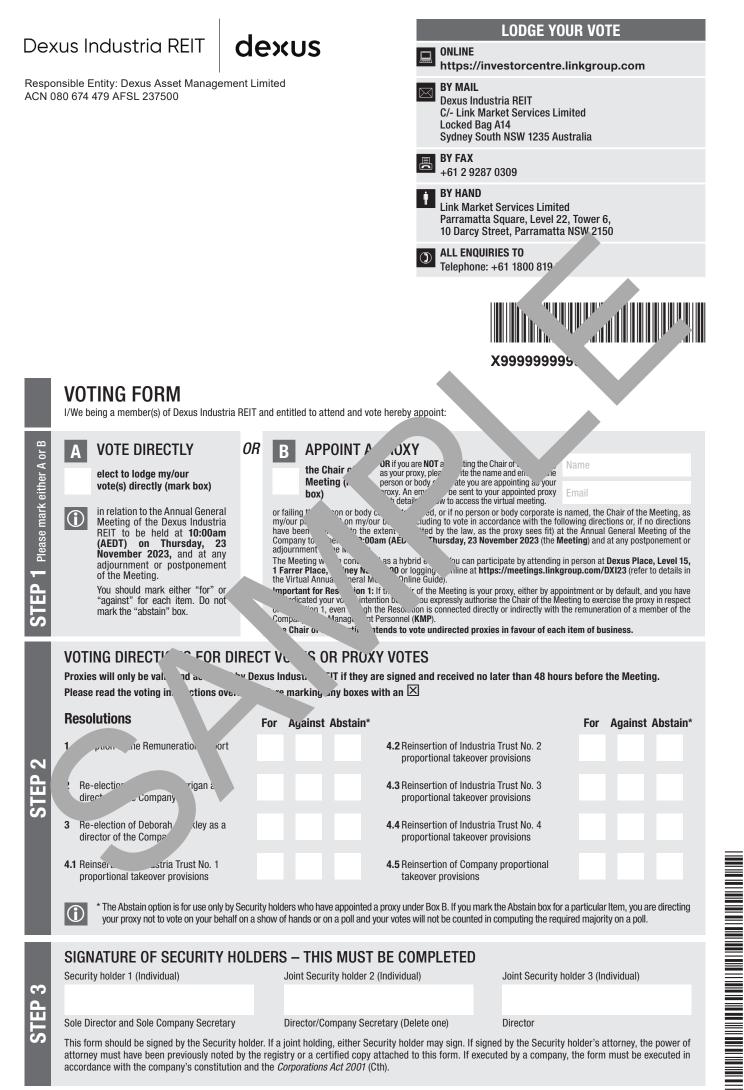

### **VOTING UNDER BOX A**

If you ticked the box under Box A you are indicating that you wish to vote directly. Please only mark either "for" or "against" for each item. Do not mark the "abstain" box. If you mark the "abstain" box for an item, your vote for that item will be invalid.

If no direction is given on all of the items, or if you complete both Box A and Box B, your vote may be passed to the Chair of the Meeting as your proxy.

Custodians and nominees may, with the Security Registrar's consent, identify on the Voting Form the total number of votes in each of the categories "for" and "against" and their votes will be valid.

If you have lodged a direct vote, and then you attend the Meeting, your attendance will cancel your direct vote.

The Chair's decision as to whether a direct vote is valid is conclusive.

## **VOTING UNDER BOX B – APPOINTMENT OF PROXY**

If you wish to appoint the Chair of the Meeting as your proxy, mark the box in Step 1. If you wish to appoint someone other than the Chair of the Meeting as your proxy, please write the name and email of that individual or body corporate in Step 1. A proxy need not be a Security holder of Dexus Industria REIT.

## **DEFAULT TO CHAIR OF THE MEETING**

Any directed proxies that are not voted on a poll at the Meeting will default to the Chair of the Meeting, who is required to vote those proxies as directed. Any undirected proxies that default to the Chair of the Meeting will be voted according to the instructions set out in this Voting Form, including where the Resolution is connected directly or indirectly with the remuneration of KMP.

# **VOTES ON ITEMS OF BUSINESS – PROXY APPOINTMENT**

You may direct your proxy how to vote by placing a mark in one of the boxes opposite each item of business. All your securities will be voted in 'ance with such a direction unless you indicate only a portion of voting righ voted on any item by inserting the percentage or number of securities to vote in the appropriate box or boxes. If you do not mark any of the boxe n ti items of business, your proxy may vote as he or she chooses. If you man ore than one box on an item your vote on that item will be invalid.

### **APPOINTMENT OF A SECOND PROXY**

You are entitled to appoint up to two persons as prox. Meeting an ALL vote on a poll. If you wish to appoint a second proxy, ditiona. Form may be obtained by telephoning the Dexus Industria REM curity rey you may copy this form and return them both together.

To appoint a second proxy you m

| (a) on each of the first Voting F    | anu          | and Voting Fo | rn, te the     |
|--------------------------------------|--------------|---------------|----------------|
| percentage of your voting right      | number 🗸     | ins appl      | icabic of that |
| form. If the appointments do not     | cify the per |               | mber of votes  |
| that each proxy may exercise, e.     | proxy .      | exercise      | your votes.    |
| Fractions of votes will be disregard | le nd        |               |                |
| (b) return bet ther.                 |              |               |                |

#### SIGNIN STRUCTIONS

| You m                       | ign this form as f                                   | the spa  | provided:                                                          |
|-----------------------------|------------------------------------------------------|----------|--------------------------------------------------------------------|
| Indivi                      | where the gistin                                     | hame,    | nolder must sign.                                                  |
| <b>Joint H</b><br>may sign. | he holding is in                                     | n e than | one name, either Security holder                                   |
|                             | Attorney: to sign under F<br>with the registry. If y |          | rney, you must lodge the Power<br>riously lodged this document for |
|                             |                                                      |          |                                                                    |

notation, please att when you return it.

*i*er for inotocopy of the Power of Attorney to this form

**Companies:** where the company has a Sole Director who is also the Sole Company Secretary, this form must be signed by that person. If the company (pursuant to section 204A of the Corporations Act 2001) does not have a Company Secretary, a Sole Director can also sign alone. Otherwise this form must be signed by a Director jointly with either another Director or a Company Secretary. Please indicate the office held by signing in the appropriate place.

# LODGEMENT OF A VOTING FORM

This Voting Form (and any Power of Attorney under which it is signed) must be received at an address given below by 10:00am (AEDT) on Tuesday, 21 November 2023, being not later than 48 hours e the commencement of the Meetings. Any Voting Form received aft at time will not be valid for the scheduled Meetings.

#### Ь. $\square$ Dexu Justria REIT

C/- Link Market Services Limited ocked Bag A14 Sydney South NSW 1235 Australia

### BY FAX 周

+61 2 9287 0309

### **BY HAND** İ

delivering it to Link Market Services Limited\* Parramatta Square Level 22, Tower 6 10 Darcy Street Parramatta NSW 2150

\*During business hours Monday to Friday (9:00am - 5:00pm)