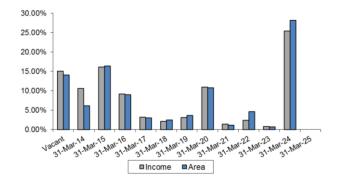

### Lease expiry profile

<sup>1.</sup> DXS 25% share excluding acquisition costs.

Appendices