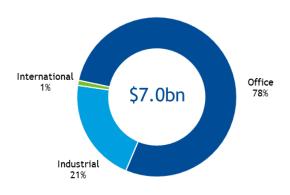

### Portfolio diversification - pro-forma<sup>2</sup>

- 1. 30 June 2012 weightings prior to establishment of the NPS partnership and the acquisitions announced since 30 June 2012.
- 2. Including this transaction and the sale of the US industrial portfolio announced on 20 December 2012.