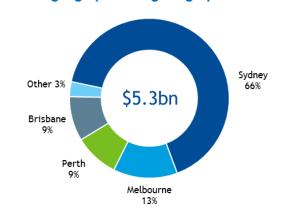

s in key markets. The Group's stock market trading code is DXS and more than 18,000 investors from 15 countries invest in the Group. At DEXUS we pride ourselves on the quality of our properties and people, delivering world-class, sustainable workspaces and service excellence to our tenants and delivering enhanced returns to our investors. DEXUS is committed to being a market leader in Corporate Responsibility and Sustainability. www.dexus.com

DEXUS Funds Management Ltd ABN 24 060 920 783, AFSL 238163, as Responsible Entity for DEXUS Property Group (ASX: DXS)



**Appendices** 

### Appendix 1: Impact on the DXS portfolio

### Office geographic weighting at 30 June 20121



### Portfolio diversification at 30 June 2012<sup>1</sup>



## Office geographic weighting - pro-forma<sup>2</sup>



### Portfolio diversification - pro-forma<sup>2</sup>



- 1. 30 June 2012 weightings prior to establishment of the NPS partnership and the acquisitions announced since 30 June 2012.
- 2. Including this transaction and the sale of the US industrial portfolio announced on 20 December 2012.



Appendices

## Appendix 2: Property details

225 George Street, Sydney (Grosvenor Place)

|                                | As at 20 December 2012                       |
|--------------------------------|----------------------------------------------|
| Acquisition price <sup>1</sup> | \$271.25m                                    |
| Lettable area (sqm)            | 85,511                                       |
| Acquisition rate per sqm       | \$12,688                                     |
| Lan