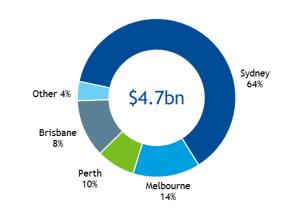

and, on behalf of third party clients, is a leading manager and developer of industrial properties and shopping centres in key markets. The Group's stock market trading code is DXS and more than 18,000 investors from 15 countries invest in the Group. At DEXUS we pride ourselves on the quality of our properties and people, delivering world-class, sustainable workspaces and service excellence to our tenants and delivering enhanced returns to our investors. DEXUS is committed to being a market leader in Corporate Responsibility and Sustainability. www.dexus.com

DEXUS Funds Management Ltd ABN 24 060 920 783, AFSL 238163, as Responsible Entity for DEXUS Property Group (ASX: DXS)



**Appendices** 

### Appendix 1: Impact on the DXS portfolio

### Office geographic weighting at 30 June 20121



### Portfolio diversification at 30 June 2012<sup>1</sup>



## Office geographic weighting - pro-forma<sup>2</sup>



### Portfolio diversification - pro-forma<sup>2</sup>



- 1. 30 June 2012 weightings prior to establishment of the NPS partnership and the acquisitions announced since 30 June 2012.
- 2. Including this transaction and the sale of the US industrial portfolio announced on 20 December 2012.



Appendices

## Appendix 2: Property details

225 George Street, Sydney (Grosvenor Place)

|                                | As at 20 December 2012                       |
|--------------------------------|----------------------------------------------|
| Acquisition price <sup>1</sup> | \$271.25m                                    |
| Lettable area (sqm)            | 85,511