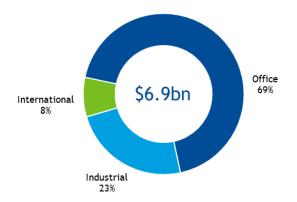

and developer of industrial properties and shopping centres in key markets. The Group's stock market trading code is DXS and more than 18,000 investors from 15 countries invest in the Group. At DEXUS we pride ourselves on the quality of our properties and people, delivering world-class, sustainable workspaces and service excellence to our tenants and delivering enhanced returns to our investors. DEXUS is committed to being a market leader in Corporate Responsibility and Sustainability. www.dexus.com

DEXUS Funds Management Ltd ABN 24 060 920 783, AFSL 238163, as Responsible Entity for DEXUS Property Group (ASX: DXS)



**Appendices** 

### Appendix 1: Impact on the DXS portfolio

### Office geographic weighting at 30 June 20121



### Portfolio diversification at 30 June 2012<sup>1</sup>



## Office geographic weighting - pro-forma<sup>2</sup>



### Portfolio diversification - pro-forma<sup>2</sup>



- 1. 30 June 2012 weightings prior to establishment of the NPS partnership and the acquisitions announced since 30 June 2012.
- 2. Including this transaction and the sale of the US industrial portfolio announced on 20 December 2012.



Appendices

## Appendix 2: Property details

225 George Street, Sydney (Grosvenor Place)

|                                | As at 20 December 2012                       |
|--------------------------------|----------------------------------------------|
| Acquisition price <sup>1</sup> | \$271.25m                                    |
| Lettable area (sqm)            | 85,511                                       |
| Acquisition rate per sqm