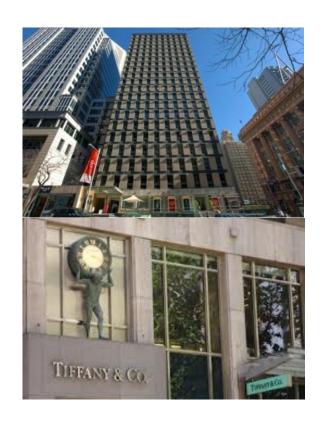

#### 39 Martin Place, Sydney including Martin Place Shopping Circle (DXS and DWPF 100% (50% each))

39 Martin Place is a B-Grade property located in a prominent position adjacent to Martin Place railway station, providing 14,525sqm of office accommodation (74% occupancy by income) over 20 levels together 1,816sqm of retail space (100% occupancy by income), comprising 6 retail shops with major anchor being Tiffany & Co. The adjoining Martin Place Shopping Circle provides a further 805sqm of retail space as part of a convenient underground pedestrian link to the railway station.

The construction of 39 Martin Place was completed in 1972 and major refurbishments were completed in 1997 and 2011, with the latest including \$15 million of improvements incorporating lift cars and the full refurbishment of six floors. The building currently provides basement parking for approximately 68 vehicles over 2 levels.