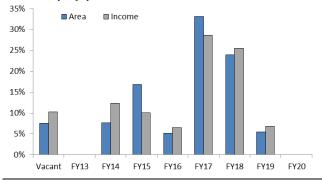

## Appendix 2: Property details

225 George Street, Sydney (Grosvenor Place)

|                                | As at 20 December 2012                       |
|--------------------------------|----------------------------------------------|
| Acquisition price <sup>1</sup> | \$271.25m                                    |
| Lettable area (sqm)            | 85,511                                       |
| Acquisition rate per sqm       | \$12,688                                     |
| Land title                     | Leasehold (85 years)                         |
| Initial yield (%)              | 5.4                                          |
| Capitalisation rate (%)        | 6.5                                          |
| IRR (10 year unlevered) (%)    | 8.9                                          |
| Occupancy (% by area)          | 86                                           |
| WALE (years by income)         | 5.3                                          |
| NABERS Energy rating (stars)   | 4.0                                          |
| NABERS Water rating (stars)    | 4.0                                          |
| Major tenants                  | Deloitte, Norton Rose,<br>McCann GlobalGroup |