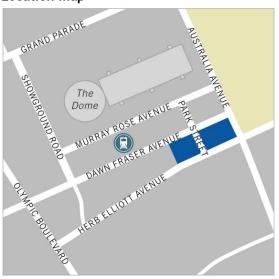

#### 2 and 4 Dawn Fraser Avenue, Sydney Olympic Park (DXS 50% interest)

2 and 4 Dawn Fraser Avenue comprises two adjoining seven level A-Grade office towers with a total lettable area of 34,157sqm (100% occupancy by income) and is located opposite the Sydney Olympic Park railway station. The office accommodation represents 32,318sqm and is fully leased to Commonwealth Bank on an average lease term of 5.8 years. The property also includes ground floor retail space and parking for 593 cars. Built in 2006, the property is 5 Star Green Star rated with a 5 star NABERS Energy rating and a 5.5 star NABERS Water rating.