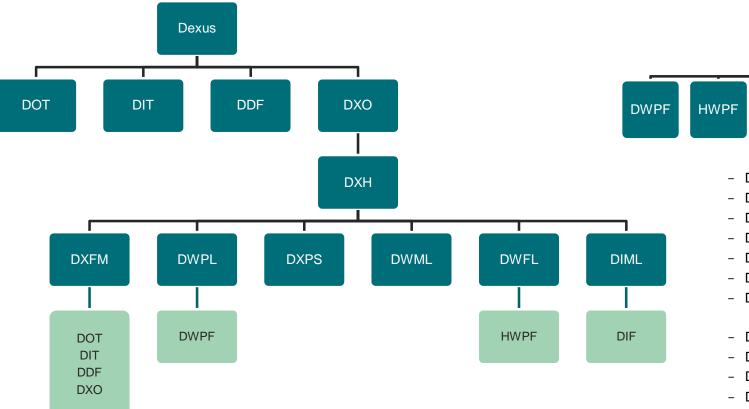

## **Dexus Corporate Structure**

## Funds Management DWPF Australian Mandate Australian Industrial Partnership Australian Office Partnership Dexus Industrial Partnership DALT DACT

- DXH means Dexus Holdings Pty Limited
- DXFM means Dexus Funds Management Limited
- DWPL means Dexus Wholesale Property Limited
- DXPS means Dexus Property Services Pty Limited
- DWML means Dexus Wholesale Management Limited
- DWFL means Dexus Wholesale Funds Limited
- DIML means Dexus Investment Management Limited
- DOT means Dexus Office Trust
- DIT means Dexus Industrial Trust
- DDF means Dexus Diversified Trust
- DXO means Dexus Operations Trust
- DWPF means Dexus Wholesale Property Fund
- HWPF means Healthcare Wholesale Property Fund
- DIF means Dexus Industrial Fund
- DALT means Dexus Australian Logistics Trust
- DACT means Dexus Australian Commercial Trust