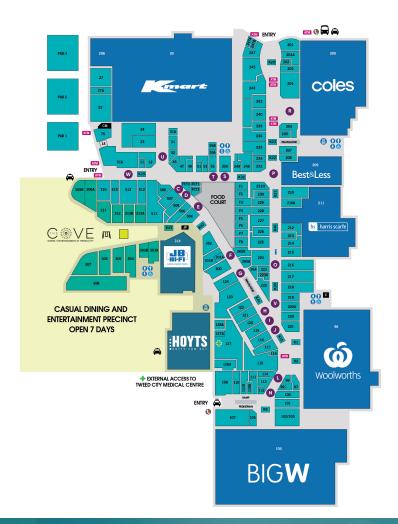

# Casual **Leasing Sites**

| Site     | Location               | Size        | Power Access | Weekly Rate  |
|----------|------------------------|-------------|--------------|--------------|
| С        | Opp Adairs             | 2.5m x 3.5m | NO           | \$1200 + GST |
| D        | Opp Cosmetics Plus     | 2.5m x 3.5m | YES          | \$1200 + GST |
| E        | Opp The Athlete's Foot | 2.5m x 3.5m | YES          | \$1200 + GST |
| F        | Opp Platypus           | 3m x 3m     | YES          | \$1200 + GST |
| G        | Opp Sports Girl        | 3m x 3m     | NO           | \$1200 + GST |
| H        | Opp Spendless Shoes    | 3m x 3m     | YES          | \$1200 + GST |
| A BETTAR | Opp OPSM               | 3m x 3m     | YES          | \$1200 + GST |
| J        | Opp Massage Philosophy | 3m x 3m     | YES          | \$1200 + GST |
| L        | Opp Bakers Delight     | 2.5m x 3.5m | YES          | \$1200 + GST |
| N (      | Opp Supernatural       | 2.5m x 3.5m | YES          | \$1200 + GST |
| 0        | Opp Factorie           | 4m x 3m     | YES          | \$1200 + GST |
| Р        | Opp Best & Less        | 4m x 4m     | YES          | \$1200 + GST |
| R        | Opp Coles Foodcourt    | 4m x 4m     | YES          | \$1200 + GST |
| S        | Opp Mathers            | 2.5m x 3m   | YES          | \$1200 + GST |
| Т        | Opp Colette            | 2.5m x 3m   | YES          | \$1200 + GST |
| U        | Opp Jamaica Blue       | 3m x 6m     | YES          | \$1200 + GST |
| V        | Opp Jay Jays           | 3m x 5m     | YES          | \$1200 + GST |
| W        | Opp Westpac            | 3m x 3m     | YES          | \$1200 + GST |