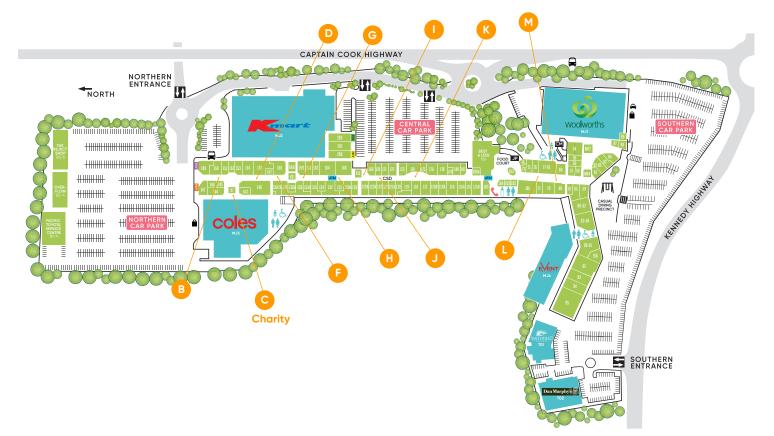

# Casual Leasing Sites

| Site | Location       | Size      | Power Access | Weekly Rate   |
|------|----------------|-----------|--------------|---------------|
| B    | Opp Donut King | 2m x 4m   | YES          | \$1,067 + GST |
| D    | Opp Pharmacy   | 2m x 4m   | YES          | \$1,067 + GST |
| F (  | Opp Williams   | 2m x 4m   | YES          | \$1,067 + GST |
| G    | Opp Jeanswest  | 2m x 6m   | YES          | \$1,067 + GST |
| Н    | Opp Lowes      | 2m x 4m   | YES          | \$1,067 + GS1 |
|      | Opp ANZ        | 2m x 4m   | YES          | \$1,067 + GS1 |
| J    | Opp Edge       | 2m x 4m   | YES          | \$1,067 + GS1 |
| К    | Opp Telstra    | 2m x 4m   | YES          | \$1,067 + GS1 |
| L    | Opp Just Cuts  | 2.5m x 5m | YES          | \$1,067 + GS1 |
| М    | Opp Addiction  | 2.5m x 4m | YES          | \$1,067 + GS1 |