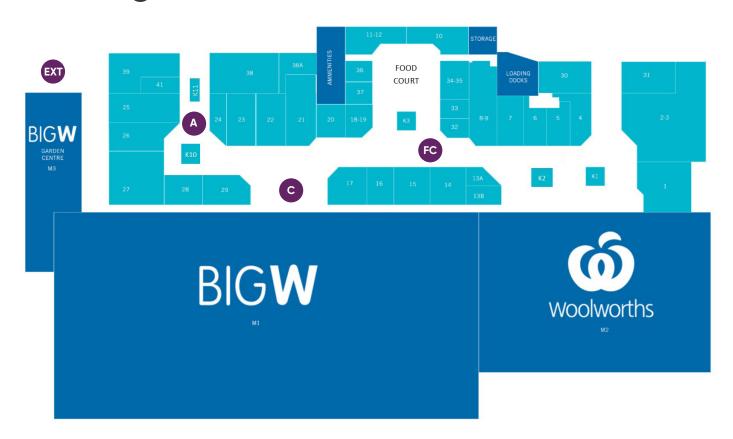

# Casual **Leasing Sites**

| Site | Location                                              | Size       | Power Access | Weekly Rate   |
|------|-------------------------------------------------------|------------|--------------|---------------|
| A    | Between Lotto Kiosk and<br>Mobile Phone Kiosk         | 2m x 2m    | YES          | \$1,024 + GST |
| С    | Outside Big W                                         | 3m x 3m    | YES          | \$1,024 + GST |
| FC   | Near Food Court                                       | 2.5m x 3 m | YES          | \$1,024 + GST |
| EXT  | Pad Site between Shepparton<br>Marketplace & Bunnings | 15m x 13m  | NO           | \$1,024 + GST |