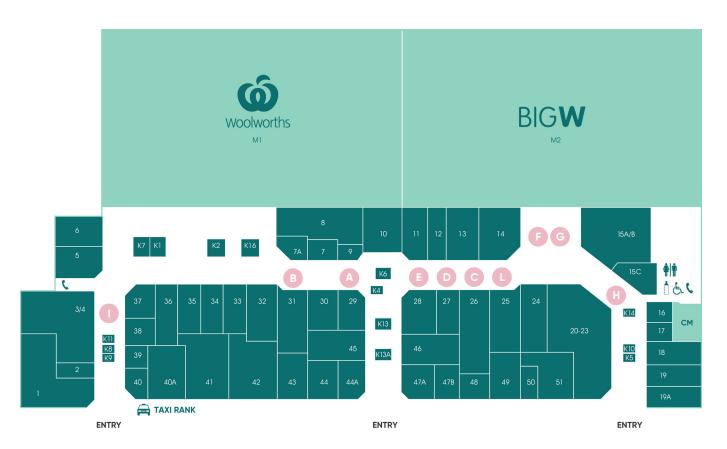

# Casual Leasing Sites

| Site | Location                 | Size        | Power Access | Weekly Rate   |
|------|--------------------------|-------------|--------------|---------------|
| A    | Opp Wendy's Milk Bar     | 4.0m x 2.7m | YES          | \$1,264 + GST |
| В    | Opp Ed Harry             | 4.0m x 2.7m | YES          | \$1,264 + GST |
| С    | Opp Crossroads           | 3.0m x 2.7m | YES          | \$1,264 + GST |
| D    | Opp Strandbags           | 3.0m x 2.7m | YES          | \$1,264 + GST |
| E    | Opp Specsavers           | 5.0m x 2.7m | YES          | \$1,264 + GST |
| F    | Opp Big W                | 3.0m x 2.7m | YES          | \$1,264 + GST |
| G    | Opp Big W                | 3.0m x 2.7m | YES          | \$1,264 + GST |
| H    | Opp Terry White Chemmart | 4.0m x 2.7m | YES          | \$1,264 + GST |
|      | Opp Plumpton Fruit World | 4.0m x 2.7m | YES          | \$1,264 + GST |
| L    | Opp Cherry Beans Cafe    | 3.0m x 2.7m | YES          | \$1,264 + GST |