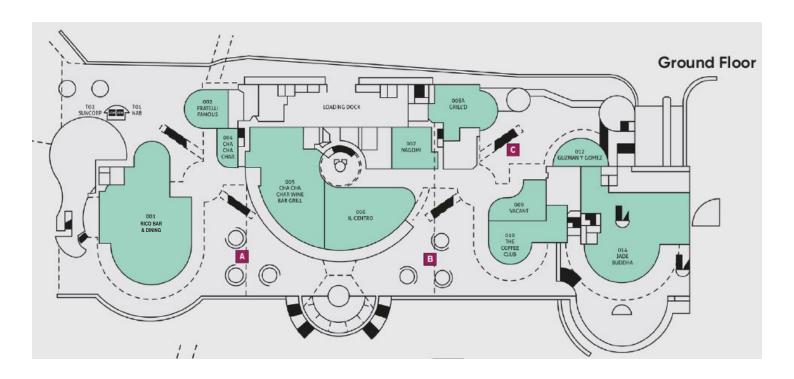

## Casual Leasing Sites

| Site |       | Location              | Size         | Power Access | Weekly Rate      |
|------|-------|-----------------------|--------------|--------------|------------------|
| A    | South | Site Opp Cha Cha Ch   | nar 3m x 3m  | NO           | \$1,200.00 + GST |
| В    | North | Site Opp The Coffee C | Club 4m x 4m | YES          | \$1,224.00 + GST |
| С    | North | Site Opp Guzman Y G   | omez 2m x 4m | NO           | \$1,200.00 + GST |

Please note a peak trading loading applies in November and December to all rates.

All rates are subject to change and should be agreed at the time of the booking confirmation.