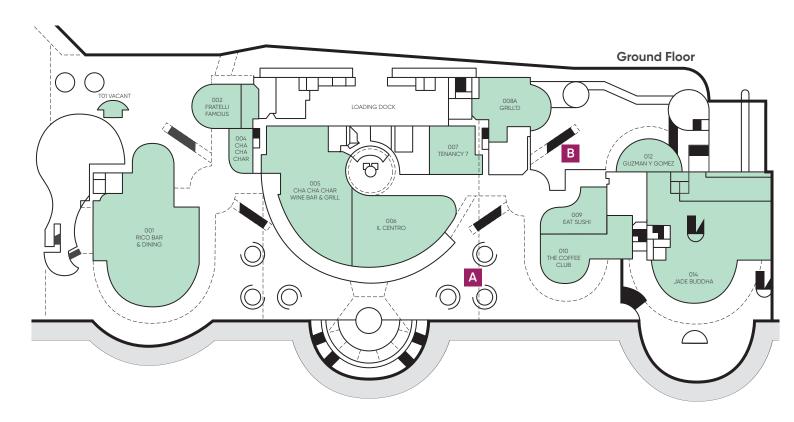

## Casual Leasing Sites

| Site | Location                       | Size    | Power Access | Weekly Rate      |
|------|--------------------------------|---------|--------------|------------------|
| A    | North Site Opp The Coffee Club | 5m x 5m | YES          | \$1,224.00 + GST |
| В    | North Site Opp Guzman Y Gomez  | 2m x 4m | NO           | \$1,200.00 + GST |