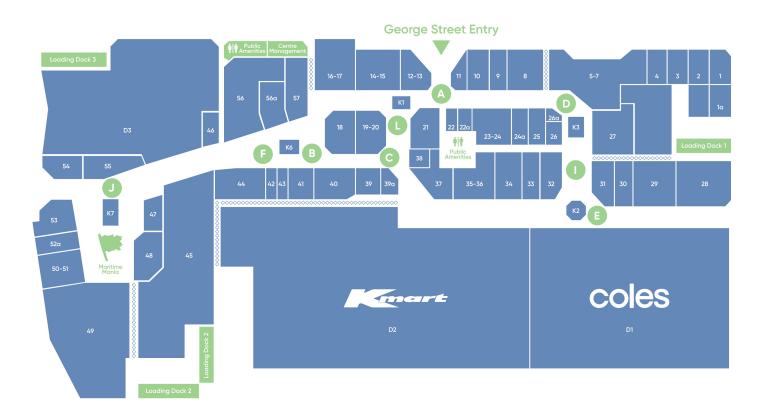

# Casual Leasing Sites

| Site | Location                | Size    | Power Access | Weekly Rate   |
|------|-------------------------|---------|--------------|---------------|
| A    | Main Doors              | 3m x 2m | YES          | \$1,000 + GST |
| В    | Cafe DMR                | 4m x 3m | YES          | \$1,000 + GST |
| C    | Opp Wendy's             | 2m x 2m | YES          | \$1,000 + GST |
| D    | Opp Priceline           | 3m x 2m | YES          | \$1,000 + GST |
| E    | Opp Coles               | 2m x 2m | YES          | \$1,000 + GST |
| F    | Opp CBA                 | 4m x 2m | YES          | \$1,000 + GST |
| J    | Opp Newcastle Permanent | 3m x 3m | YES          | \$1,000 + GST |
| EXT  | External Pad Site       | 4m x 3m | YES          | \$1,000 + GST |
|      | Opp Specsavers          | 2m x 2m | YES          | \$1,000 + GST |
| L    | Opp Spendless           | 4m x 2m | YES          | \$1,000 + GST |