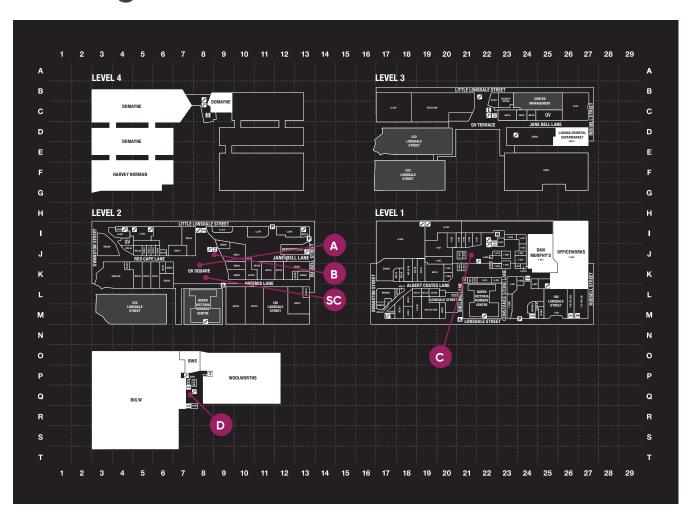

## Casual Leasing Sites

| Site | Location                           | Size        | Power Access |
|------|------------------------------------|-------------|--------------|
| A    | Lvl 2 QV Square                    | 10m x 10m   | YES          |
| В    | Lvl 2 Balustrade                   | 3m x 3m     | YES          |
| С    | Lvl 1 Opposite Pafu                | 3.5m x 1.5m | YES          |
| D    | Undercroft next to Case2Go         | 4m x 3m     | YES          |
| sc   | Lvl 2 QV Square Shipping Container | 6m x 2.4m   | YES          |