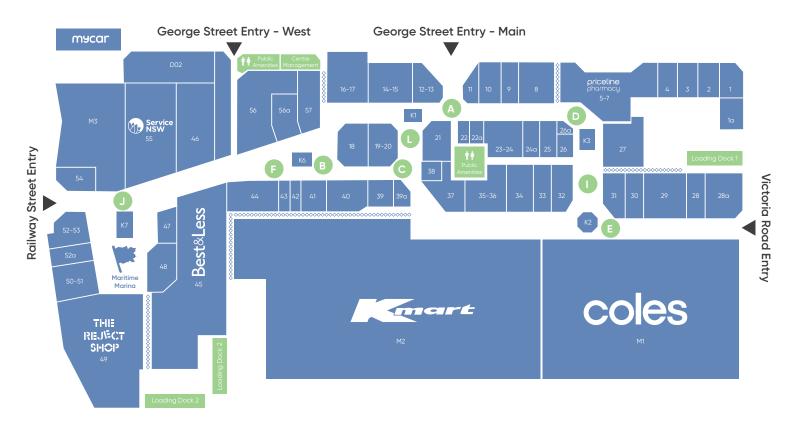

# Casual **Leasing Sites**

| Site   | Location                | Size    | Power Access | Weekly Rate   |
|--------|-------------------------|---------|--------------|---------------|
| A      | Main Doors              | 3m x 2m | YES          | \$1,000 + GST |
| В      | Café DMR                | 4m x 3m | YES          | \$1,000 + GST |
| C      | Opp Wendy's             | 2m x 2m | YES          | \$1,000 + GST |
| D      | Opp Priceline           | 3m x 2m | YES          | \$1,000 + GST |
| E      | Opp Coles               | 2m x 2m | YES          | \$1,000 + GST |
| F      | Орр СВА                 | 4m x 2m | YES          | \$1,000 + GST |
| J      | Opp Newcastle Permanent | 3m x 3m | YES          | \$1,000 + GST |
| EXT    | External Pad Site       | 4m x 3m | YES          | \$1,000 + GST |
|        | Opp Specsavers          | 2m x 2m | YES          | \$1,000 + GST |
| Lagran | Opp Spendless           | 4m x 2m | YES          | \$1,000 + GST |