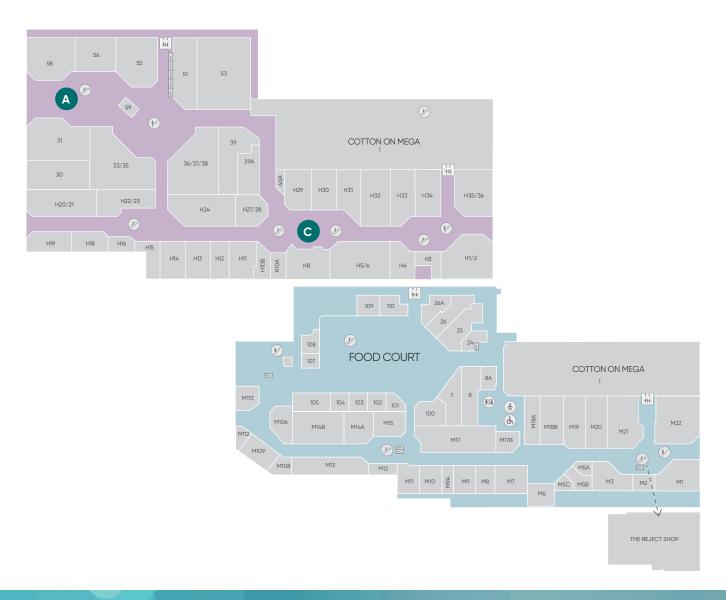

## Casual **Leasing Sites**

| Site | Location          | Size        | Power Access | Weekly Rate   |
|------|-------------------|-------------|--------------|---------------|
| A    | Hay St Mall Entry | 3.0m x 1.0m | YES          | \$2,000 + GST |
| С    | Padbury Walk Site | 6.0m x 1.7m | NO           | \$2,000 + GST |