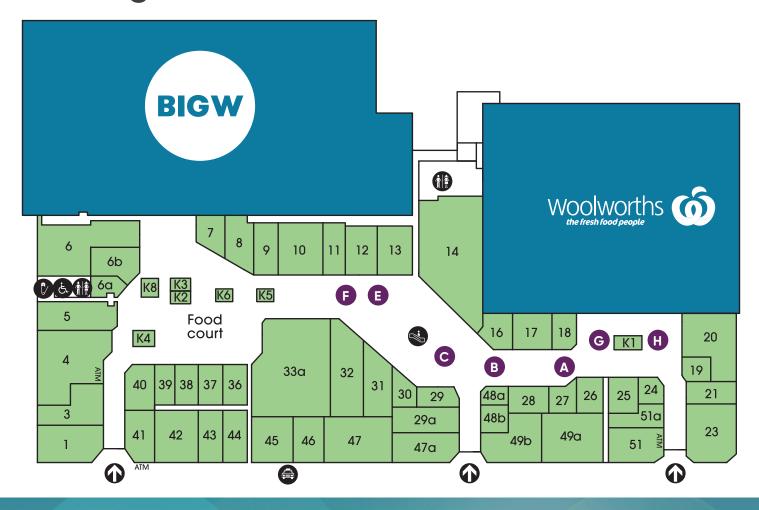

# Casual **Leasing Sites**

| Site | Location              | Size    | Power Access | Weekly Rate   |
|------|-----------------------|---------|--------------|---------------|
| A    | Opp Corner One Café   | 1m x 2m | NO           | \$1,150 + GST |
| В    | Opp Vodafone          | 3m x 3m | YES          | \$1,150 + GST |
| C    | Opp UR10 Quickcuts    | 4m x 2m | YES          | \$1,150 + GST |
| E    | Opp Millers           | 3m x 3m | YES          | \$1,150 + GST |
| F    | Opp Stylish Nails     | 3m x 3m | YES          | \$1,150 + GST |
| G    | Opp Mister Minit      | 3m x 3m | YES          | \$1,150 + GST |
| Н    | Opp Woolworths        | 4m x 4m | YES          | \$1,150 + GST |
| K4   | Opp Commonwealth Bank | 3m x 4m | NO           | \$1,150 + GST |
| K6   | Opp Donut King        | 3m x 3m | YES          | \$1,150 + GST |
| K8   | Opp Spendless Shoes   | 3m x 3m | NO           | \$1,150 + GST |